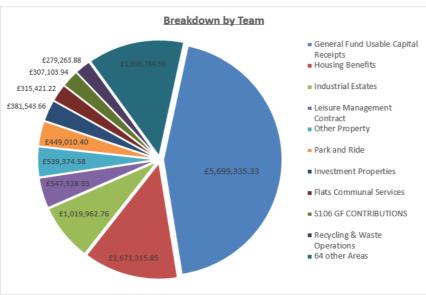

## **Directorates Summary**

| Service                              | Not due yet | Overdue by less<br>than 30 days | Overdue<br>between 31 & 60<br>days | Overdue<br>between 61 & 90<br>days | Overdue between 3 to 12 months | Overdue by<br>more than 12<br>months | Total Debt |
|--------------------------------------|-------------|---------------------------------|------------------------------------|------------------------------------|--------------------------------|--------------------------------------|------------|
| Assets and Property                  | 286,124     | 805,328                         | 90,558                             | 55,889                             | 185,920                        | 679,826                              | 2,103,645  |
| Charities Team                       |             |                                 |                                    |                                    | 600                            |                                      | 600        |
| Commercial Services                  | 172,755     | 57,922                          | 966,142                            | 62,598                             | 75,250                         | 16,519                               | 1,351,185  |
| Communication & Customer Services    | 110         | 128                             |                                    | 73                                 | 596                            | 1,196                                | 2,102      |
| Community Services                   | 6,356       | 50,797                          | 312                                | 3,944                              | 54,217                         | 52,330                               | 167,956    |
| Environmental Services               | 475,323     | 130,875                         | 43,200                             | 31,907                             | 190,891                        | 98,771                               | 970,967    |
| Finance                              | 19,393      | 2,447                           | 33,076                             | 1,067                              | 96,907                         | 1,551,950                            | 1,704,840  |
| General Fund Usable Capital Receipts | 5,667,330   |                                 |                                    |                                    |                                | 32,005                               | 5,699,335  |
| Housing Services                     |             | 8,239                           |                                    | 352                                | 1,554                          | 1,852                                | 11,997     |
| HRA Service Delivery                 | 61,902      | 29,770                          | 3,922                              | 8,676                              | 269,996                        | 79,725                               | 453,990    |
| Legal & Democratic Services          | 21,729      | 0                               |                                    |                                    | 1,545                          | 686                                  | 23,960     |
| Local Authority Short Term Creditors |             |                                 |                                    | 0                                  | 0                              |                                      | 0          |
| Long Term Debtors                    |             |                                 |                                    |                                    |                                | 7,333                                | 7,333      |
| Organisational Development           |             |                                 |                                    |                                    |                                | 1,008                                | 1,008      |
| Other HRA Capital Receipts           |             |                                 |                                    |                                    |                                | 1,950                                | 1,950      |
| Other Short Term Creditors           | 23,204      |                                 |                                    | 0                                  | 0                              | 7,213                                | 30,417     |
| Other Short Term Debtors             |             |                                 | (66)                               |                                    |                                | 3,895                                | 3,829      |
| Planning & Development               | 28,880      | 22,040                          | 800                                | 4,220                              | 20,340                         | 5,322                                | 81,602     |
| Property                             |             |                                 |                                    |                                    |                                | 4,667                                | 4,667      |
| Regeneration & Planning Policy       | 70,356      |                                 |                                    |                                    |                                |                                      | 70,356     |
| Regulatory Services                  | 1,968       | 2,543                           | 2,190                              | 3,979                              | 220,198                        | 19,455                               | 250,333    |
| S106 GF CONTRIBUTIONS                |             |                                 |                                    | 227,692                            | 79,412                         |                                      | 307,104    |
| #N/A                                 | (69)        | (85,838)                        | (141,092)                          | (13,726)                           | 97,428                         | (199,234)                            | (342,531)  |
| Grand Total                          | 6,835,361   | 1,024,251                       | 999,041                            | 386,671                            | 1,294,852                      | 2,366,468                            | 12,906,645 |